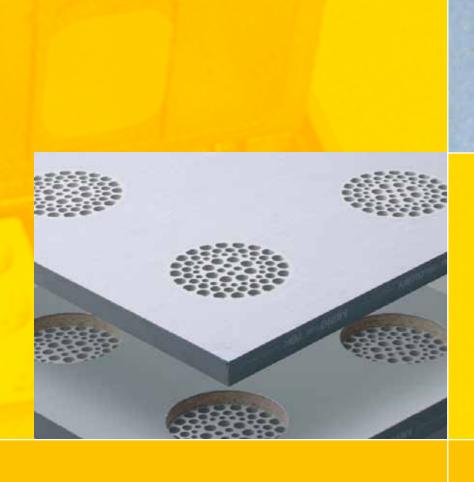

Perforated panel for the air conditioning of rooms and machines

Air outlets can be mounted in access floor panels allowing selective indoor air conditioning

Markings indicate the location of appliances like smoke detectors or electric junctions