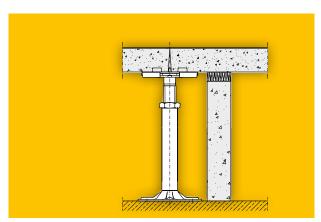

Intermediate floors divide the cavity under the access floor in two functional levels: air conditioning and service lines

Fascias under the access floor create sections for fire, acoustics and air conditioning