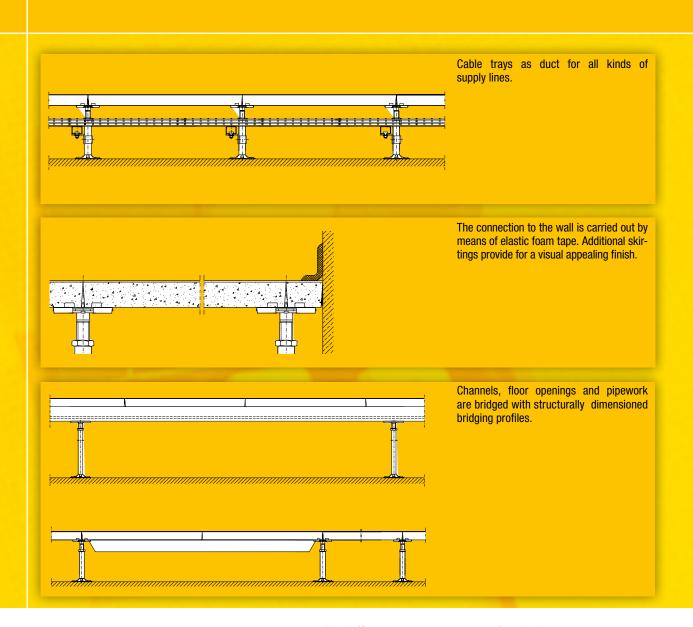

Intermediate floors divide the cavity under the access floor in two functional levels: air conditioning and service lines

Fascias under the access floor create sections for fire, acoustics and air conditioning