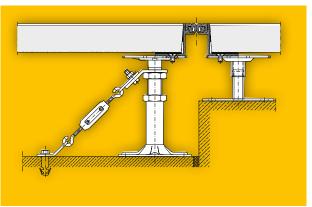

Ramps overcome height differences on transportation routes

Bracings increase the horizontal shear force stability under exposure of statical and dynamical loads

Expansion joints equalize building movements