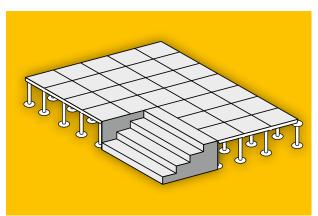

Electrical outlets enable connections for power supply and data processing

Vacuum cleaner outlets allow connection to the central vacuum cleaner station which facilitates the room care

Stairs overcome height differences in the walking area