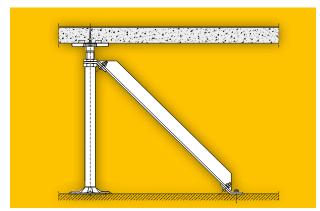

Ramps overcome height differences on transportation routes

Bracings increase the horizontal shear force stability under exposure of statical and dynamical loads

Expansion joints equalize building movements