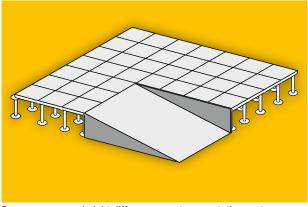

Ramps overcome height differences on transportation routes

Bracings increase the horizontal shear force stability under exposure of statical and dynamical loads

Expansion joints equalize building movements