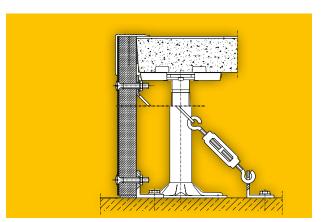

Free-standing access floors are provided with front fascia acting as shield and support at the same time