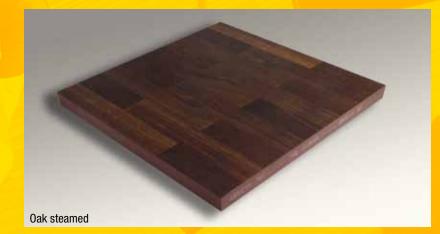

### Finished parquet on access foor can be delivered as follows:

Strip parquet in three standard designs, type nature

- Maple American or European •
- Beech steamed or nature
- 0ak •
- Ash •

Lamella parquet in following wood types:

- Maple royal or colored •
- **Beech steamed**
- 0ak
- Ash •
- Birch •

**Bamboo parquet:** 

- Bamboo nature (light)
- **Bamboo caramel** •