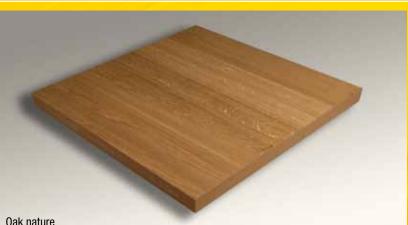

### Finished parquet on access foor can be delivered as follows:

Strip parquet in three standard designs, type nature

- Maple American or European •
- Beech steamed or nature
- 0ak •
- Ash •

Lamella parquet in following wood types:

- Maple royal or colored •
- **Beech steamed**
- 0ak
- Ash •
- Birch •

**Bamboo parquet:** 

- Bamboo nature (light)
- **Bamboo caramel** •