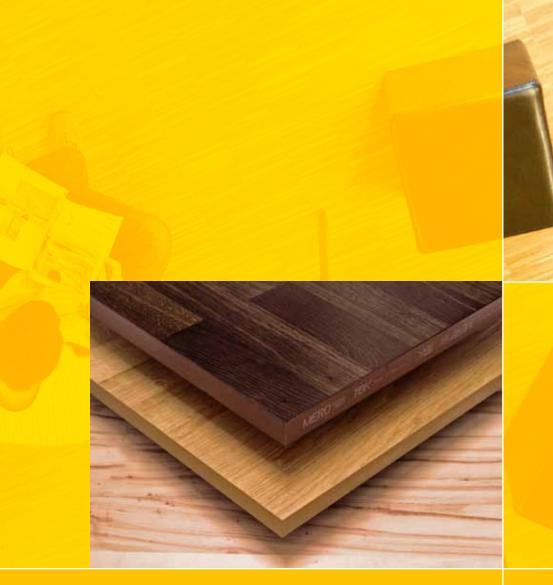

## **Access floor / parquet**

| A wooden floor creates a comfortable<br>atmosphere in rooms where people<br>work or live and is pleasant to walk on.<br>The renewable resource wood has a ba-<br>lancing effect on the humidity of the<br>ombient air Newadawa parameters and here |
|----------------------------------------------------------------------------------------------------------------------------------------------------------------------------------------------------------------------------------------------------|
| ambient air. Nowadays, parquet can be<br>applied on MERO access floor systems<br>without any problem.                                                                                                                                              |

Advantages of the MERO access floor finished parquet with edge protection :

- better moisture proof due to protected edges
- higher dimensional accuracy for jointless appearance
- good value for money as parquet is glued directly on the floor panels without interlayers
- on-time delivery, as MERO-TSK applies the parquet at factory

The surface of all parquet floor panels are coated with UV cured solvent-free acrylic lacquer or UV oiled. On request, other wood types are available for strip and lamella parquet. Parquet can also be made and applied in special designs.